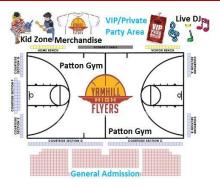

#### 2009 Ticket Prices

Adult: \$8 **Senior (62+):** \$6 Children/Students with ID: \$4

Questions? Call or e-mail GM Eric Bailey 503-720-5116 or ericbailey@ymail.com

The High Flyers 2009 Home Games will be played at Patton Middle School, located at the corner of NE McDonald Lane and NE 19th; one block south of HWY 99 in McMinnville, Oregon.